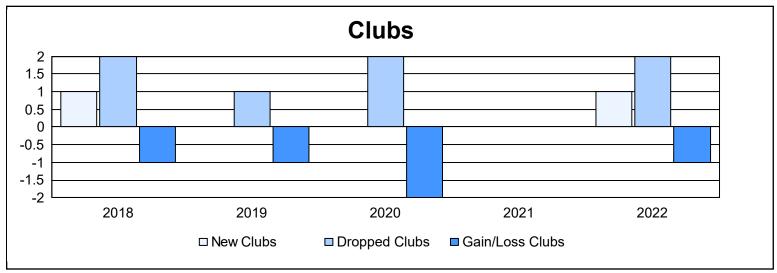

District 19 C

As of June 2022 Cumulative

| Year      | New<br>Clubs | Dropped<br>Clubs | Gain/<br>Loss<br>Clubs | New<br>Members | Charter<br>Members | Reinstate<br>Members | Transfer<br>Members | Total<br>Member<br>Added | Total<br>Members<br>Dropped | Gain/<br>Loss<br>Members |
|-----------|--------------|------------------|------------------------|----------------|--------------------|----------------------|---------------------|--------------------------|-----------------------------|--------------------------|
| 2017-2018 | 1            | 2                | -1                     | 190            | 35                 | 6                    | 35                  | 266                      | 312                         | -46                      |
| 2018-2019 | 0            | 1                | -1                     | 128            | 1                  | 11                   | 11                  | 151                      | 244                         | -93                      |
| 2019-2020 | 0            | 2                | -2                     | 87             | 5                  | 7                    | 20                  | 119                      | 232                         | -113                     |
| 2020-2021 | 0            | 0                | 0                      | 79             | 1                  | 18                   | 15                  | 113                      | 181                         | -68                      |
| 2021-2022 | 1            | 2                | -1                     | 133            | 26                 | 7                    | 32                  | 198                      | 233                         | -35                      |
| Average   | 0            | 1                | -1                     | 123            | 14                 | 10                   | 23                  | 169                      | 240                         | -71                      |