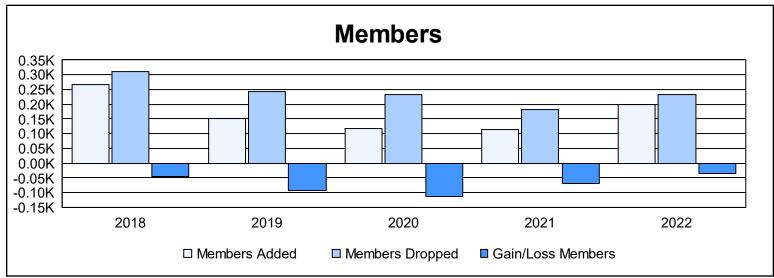

District 19 C

As of June 2022 Cumulative

| Year      | New<br>Clubs | Dropped<br>Clubs | Gain/<br>Loss<br>Clubs | New<br>Members | Charter<br>Members | Reinstate<br>Members | Transfer<br>Members | Total<br>Member<br>Added | Total<br>Members<br>Dropped | Gain/<br>Loss<br>Members |
|-----------|--------------|------------------|------------------------|----------------|--------------------|----------------------|---------------------|--------------------------|-----------------------------|--------------------------|
| 2017-2018 | 1            | 2                | -1                     | 190            | 35                 | 6                    | 35                  | 266                      | 312                         | -46                      |
| 2018-2019 | 0            | 1                | -1                     | 128            | 1                  | 11                   | 11                  | 151                      | 244                         | -93                      |
| 2019-2020 | 0            | 2                | -2                     | 87             | 5                  | 7                    | 20                  | 119                      | 232                         | -113                     |
| 2020-2021 | 0            | 0                | 0                      | 79             | 1                  | 18                   | 15                  | 113                      | 181                         | -68                      |
| 2021-2022 | 1            | 2                | -1                     | 133            | 26                 | 7                    | 32                  | 198                      | 233                         | -35                      |
| Average   | 0            | 1                | -1                     | 123            | 14                 | 10                   | 23                  | 169                      | 240                         | -71                      |